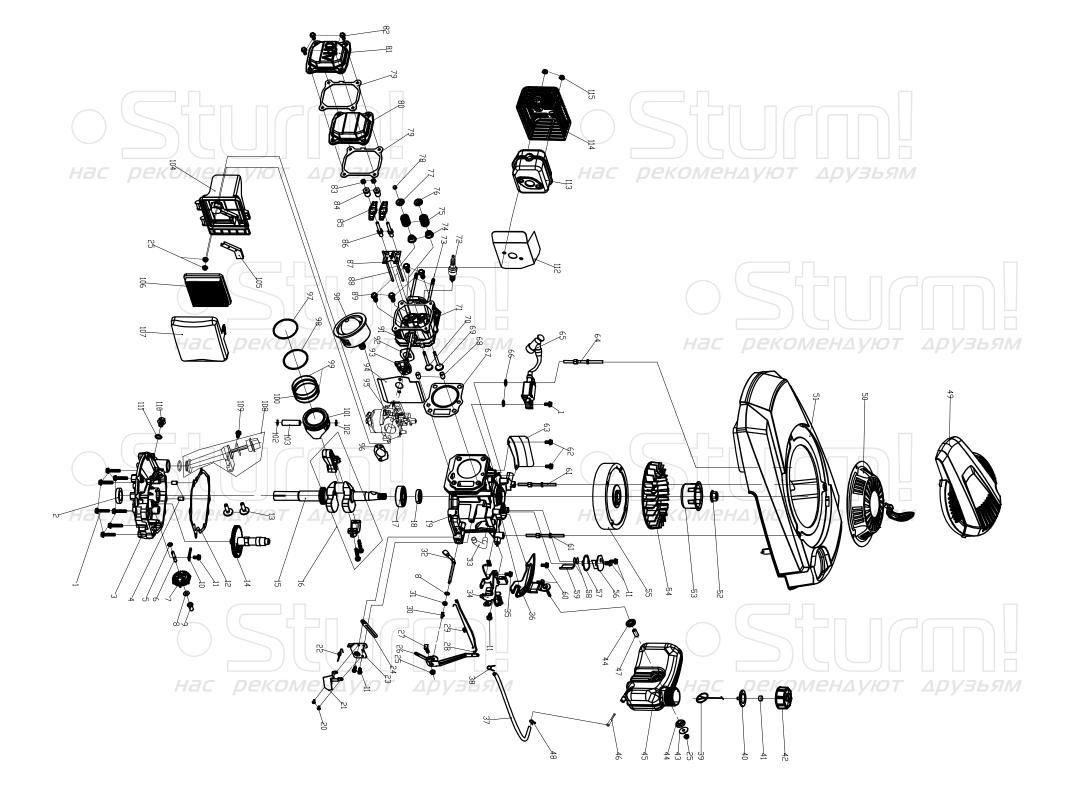

## **ENGINE FOR PL4214**

| NO. | DESCRIPTION                                  | NO. | DESCRIPTION                           | NO. | DESCRIPTION                    |
|-----|----------------------------------------------|-----|---------------------------------------|-----|--------------------------------|
| 1   | Bolt                                         | 40  | Fuel Tank Cap seal gasket             | 79  | Respirator head gasket         |
| 2   | Oil seal                                     | 41  | fuel tank cap sponge                  | 80  | cyclinder head cover I         |
| 3   | crankcase cover                              | 42  | fuel tank cap                         | 81  | cyclinder head cover II        |
| 4   | Locating pin                                 | 43  | The oil tank mount big washer         | 82  | Bolt                           |
| 5   | Gasket                                       | 44  | Tank damping rubber pad               | 83  | And nuts                       |
| 6   | Rate-limiting gear shaft                     | 45  | fuel tank body                        | 84  | Valve adjustment nut           |
| 7   | Rete-limiting gear assy.                     | 46  | Filtering Net Duct of Fuel            | 85  | Rocker of Valve                |
| 8   | Gasket                                       | 47  | Fuel tank mounting bushing            | 86  | valve rocker arm support bolts |
| 9   | Sliding Sleeve                               | 48  | fuel pipe lock clamp I                | 87  | push rod director plate        |
| 10  | rate-limiting gear shaft                     | 49  | The transparent cover                 | 88  | push rod                       |
| 11  | Bolt                                         | 50  | pull starter assy.                    | 89  | locking bolt                   |
| 12  | Box combination gasket                       | 51  | The transparent cover                 | 90  | prime button II                |
| 13  | pin                                          | 52  | Hex flange nuts                       | 91  | Dual-head bolts                |
| 14  | camshaft assy.                               | 53  | starter hub                           | 92  | Carburetor paper pad I         |
| 15  | crankshaft assy.                             | 54  | fan                                   | 93  | Air Inlet Pipe                 |
| 16  | connecting rod assy.                         | 55  | flywheel assy                         | 94  | Carburetor gasket              |
| 17  | rolling bearing                              | 56  | Respirator Cover Plate Assy           | 95  | Carburetor assy.               |
| 18  | oil seal                                     | 57  | Respirator head gasket                | 96  | Carburetor paper pad II        |
| 19  | Crankshaft box assy                          | 58  | Respirator valve plate                | 97  | Piston Ring I                  |
| 20  | Bolt                                         | 59  | oil filter net                        | 98  | Piston Ring II                 |
| 21  | Single-stage speed regulation guard          | 60  | Hexagon head bolts                    | 99  | Guide Rail                     |
| 22  | Single-stage speed regulation control spring | 61  | Different-shaped double-head bolts II | 100 | Bushing Ring                   |
| 23  | Single-stage speed regulation assy.          | 62  | Bolt                                  | 101 | Piston                         |
| 24  | clip                                         | 63  | wind shield                           | 102 | Piston Pin circlip             |
| 25  | Hex flange nuts                              | 64  | Different-shaped double-head bolts I  | 103 | piston pin                     |
| 26  | Speed rocker arm                             | 65  | ignition assy.                        | 104 | An air filter base.            |
| 27  | bolt                                         | 66  | flat Gasket                           | 105 | Vent groove cover plate        |
| 28  | Throttle Valve Rod                           | 67  | Cylinder head gasket                  | 106 | Sponge filter                  |
| 29  | Throttle valve spring                        | 68  | spacing pin                           | 107 | Air Filter Upper Cover         |
| 30  | R type pin                                   | 69  | IntakeValve                           | 108 | Lubricating Gauge Assy         |
| 31  | oil seal                                     | 70  | Exhaust Valve                         | 109 | Bolt                           |
| 32  | rate-limiting rocker arm shaft               | 71  | cyclinder head assy.                  | 110 | Oil drain bolt                 |
| 33  | waste pipe                                   | 72  | spark plug                            | 111 | Oil drain bolt gasket          |
| 34  | detent assy.                                 | 73  | Dual-head bolts                       | 112 | Muffler insulating pad         |
| 35  | Bolt                                         | 74  | oil seal assy                         |     | muffler assy.                  |
| 36  | main bracket of fuel tank                    | 75  | valve spring                          | 114 | muffler cover assy.            |
| 37  | fuel pipe                                    | 76  | Spring Coil of Intake Valve           | 115 | Self-locking nut               |
| 38  | fuel pipe lock clamp II                      | 77  | Spring Coil of Exhaust Valve          |     |                                |
| 39  | connect cable of fuel cap                    | 78  | Top Cover of Exhaust Valve            |     |                                |