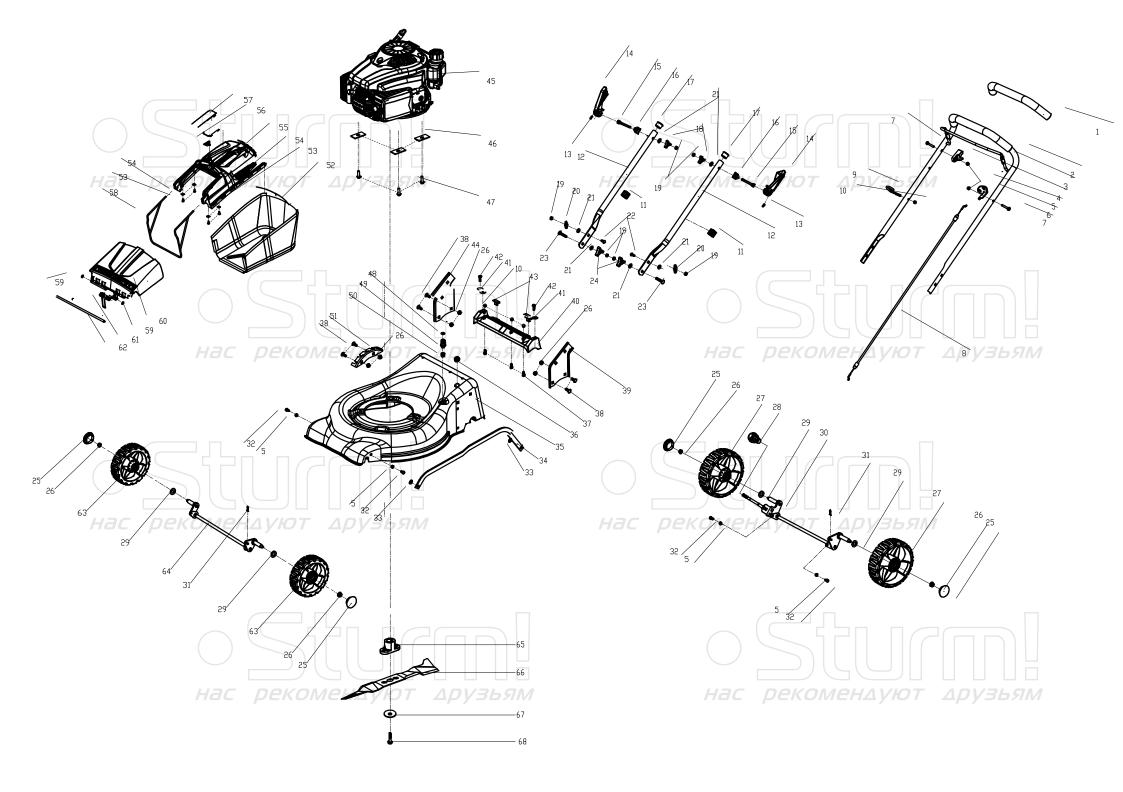

|    |     |                                   |     | PL4214                                | ß.  |                                            |
|----|-----|-----------------------------------|-----|---------------------------------------|-----|--------------------------------------------|
| /  | NO. | DESCRIPTION                       | NO. | DESCRIPTION                           | NO. | DESCRIPTION                                |
|    | 1   | Foam pipe                         | 24  | 3# triangle knob                      | 47  | Hexagon head bolts                         |
| 2/ | 2   | Upper handle 4DY369M              | 25  | Outer cover of hub                    | 48  | "O" ring                                   |
|    | 3   | Brake lever                       | 26  | Self-locking nut                      | 49  | Inlet pipe                                 |
|    | 4   | Lever block                       | 27  | Wheel assy.                           | 50  | Outlet pipe                                |
|    | 5   | Hex lock nut                      | 28  | Height adjustment ball                | 51  | Board for Height Adjuster                  |
|    | 6   | Cable fix base                    | 29  | Wave washer                           | 52  | Fabric grass bag                           |
|    | 7   | Bolt                              | 30  | Rear drive assy.                      | 53  | Phillips flat head self tapping screw      |
|    | 8   | Brake cable                       | 31  | R type pin                            | 54  | Blade washer                               |
|    | 9   | Rope Guide                        | 32  | Bolt                                  | 55  | Catcher Top PHAYIOT ADJ                    |
|    | 10  | Cap nut                           | 33  | Flat washer                           | 56  | Catcher window                             |
|    | 11  | Cable clip                        | 34  | Height Adjustment Rod                 | 57  | Catcher top protection board               |
|    | 12  | Lower handle                      | 35  | Deck assy.                            | 58  | Catcher frame                              |
|    | 13  | Pin                               | 36  | Cable block                           | 59  | Lock washer                                |
|    | 14  | Quick knob                        | 37  | Bolt                                  | 60  | Rear discharge cover                       |
|    | 15  | Quick knob lever                  | 38  | Half round head square neck bolts     | 61  | Cover spring                               |
|    | 16  | Knob lever fix                    | 39  | Left bracket                          | 62  | Rear discharge cover shaft                 |
| 2/ | 17  | Handle block                      | 40  | Rear discharge base                   | 63  | Wheel assy. $\Delta D / 3 b \mathcal{I} M$ |
|    | 18  | 5# triangle knob                  | 41  | Large flat washer                     | 64  | Front drive assy.                          |
|    | 19  | Hexagon nut                       | 42  | Phillips flat head self tapping screw | 65  | Blade Adapter                              |
|    | 20  | Flat knob                         | 43  | Rear discharge cover support          | 66  | Bar blade                                  |
|    | 21  | Flat washer                       | 44  | Right bracket                         | 67  | Blade washer                               |
|    | 22  | Half round head square neck bolts | 45  | Petrol engine                         | 68  | Inch hex flange bolts                      |
|    | 23  | Half round head square neck bolts | 46  | Square Gas                            |     |                                            |